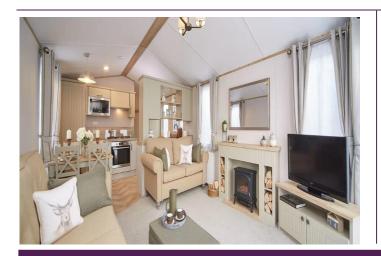

Modern Kitchen

Integrated Appliances

Family Shower Room

Large Master Bedroom with Storage Area

Debonair, a stunning example of how traditional features can successfully blend with the best in modern design. The mix of warm muted colours and carefully toned fabrics create a relaxing country home feel throughout the living, kitchen/dining area, whilst fixtures and fittings deliver the best in style, efficiency and convenience.