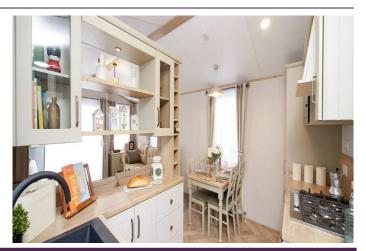

Modern Kitchen

Integrated Appliances

Family Shower Room

Large Master Bedroom with Storage Area

Debonair, a stunning example of how traditional features can successfully blend with the best in modern design. The mix of warm muted colours and carefully toned fabrics create a relaxing country home feel throughout the living, kitchen/dining area, whilst fixtures and fittings deliver the best in style, efficiency and convenience.